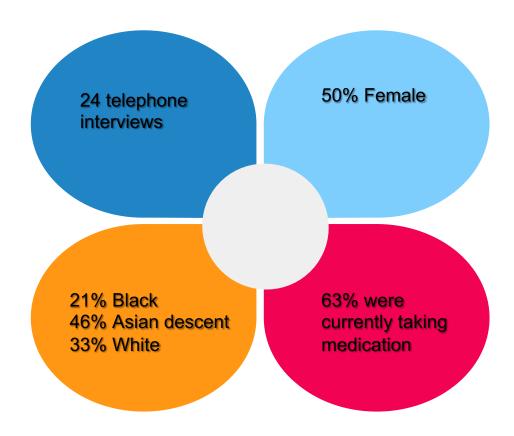

## Telephone Interviews

66

"... I haven't been in a romantic relationship for years and years and years, and you know that certainly would be scary if I met somebody, to tell them"

### Telephone Interviews