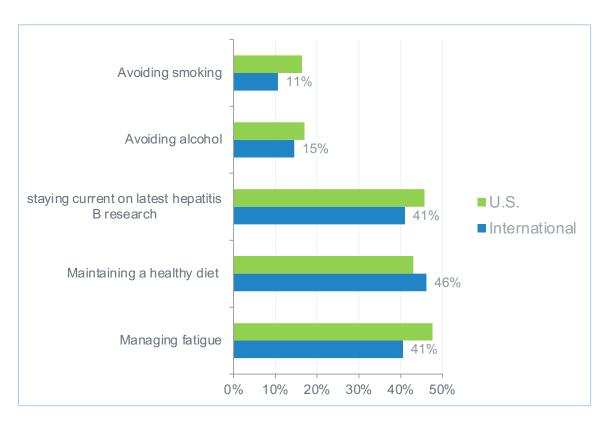

# Challenges Managing CHB

### **Challenges managing CHB**

- Finding a knowledgeable doctor
- Cost of care, even among those who have health insurance
- Taking a daily pill for life