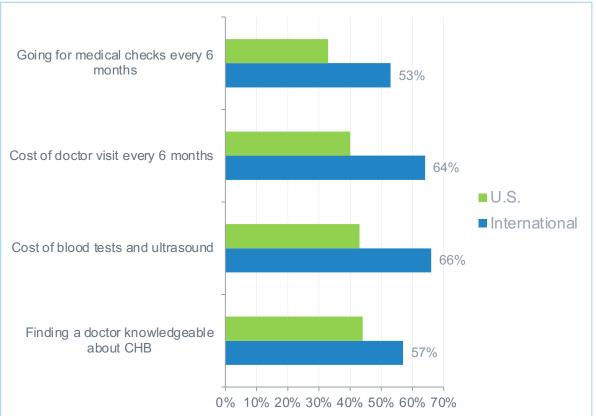

# Challenges Managing CHB

### **Challenges managing CHB**

- Finding a knowledgeable doctor
- Cost of care, even among those who have health insurance
- Taking a daily pill for life